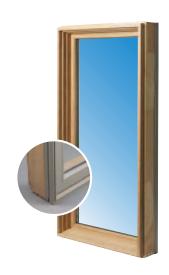

## Clean simple lines and maximum glass area

With central air conditioning in more homes than ever, Fixed Lite Windows have gained in popularity. They are highly regarded for the added comfort and security they provide. Their clean and simple lines act as a picture frame to the world outside. And, the maximum glass area allows for large amounts of natural light to come through and brighten any room. Our Liberty Fixed Lite Windows are engineered with a sash to match the site lines of our operating windows. This design detail enhances the curb appeal of your home. When combined with operating windows, these fixed lites can be used to create visually spectacular feature windows.