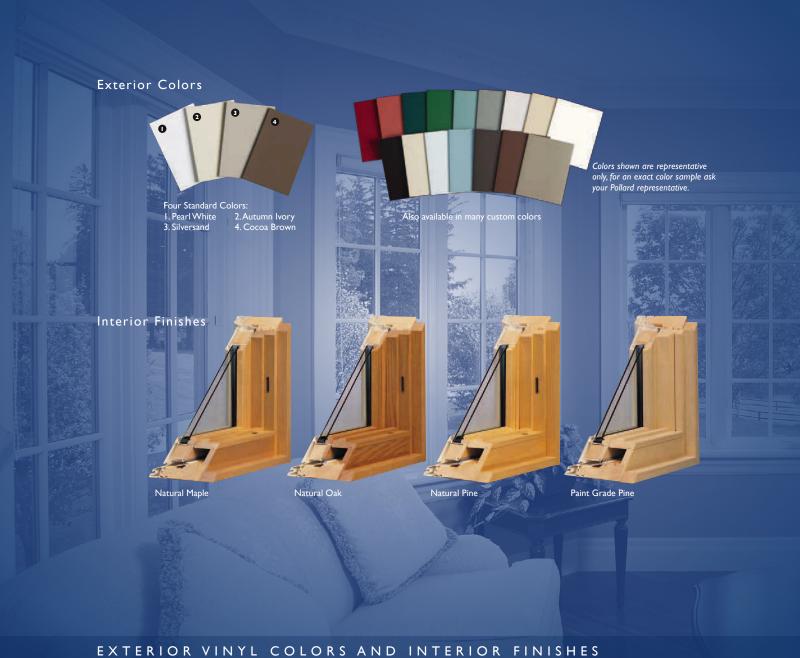

#### Choices that build character

Liberty windows offer homeowners great versatility with a wide range of options for exterior colors, interior finishes and grill designs. You will improve the curb appeal of your home with this array of choices. Our Silversand color has such a warm neutral tone that complements virtually any shade of brick or siding. With four interior finishes to choose from, your new Liberty windows will blend beautifully with any interior decor. Our natural oak interior is the perfect choice to finish off that oak den with the richness it deserves. Our maple interior coordinates well with maple cabinets and floors.

#### Natural Wood Interior

The warmth and beauty of a natural wood interior is what makes so many of our customers choose the Liberty Collection. Your choice of maple, oak, pine or paint grade pine (not available for FrenchClad or Vistador) will enhance your decor. Pollard Windows uses wood responsibly and efficiently without compromising the structural integrity of the product.