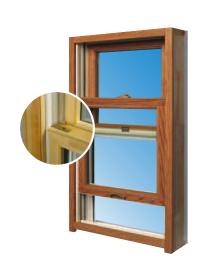

### A traditional look with superior performance

Liberty Twintilt Double Hung windows work beautifully on Colonial or Georgian style homes. Their advanced design includes a split-finish jamb liner to complement both exterior and interior finishes. A triple-seal pile weatherstrip provides an ultra-smooth gliding operation. Upgraded color-matched metal tilt latches allow you to tilt both sashes in, making cleaning a snap. Create a bold Colonial look by adding our maintenance-free 3½" Heritage Exterior Casing. Our Liberty Twintilt has the beauty and character of traditional double hung windows with the advanced technology and energy efficiency of today.