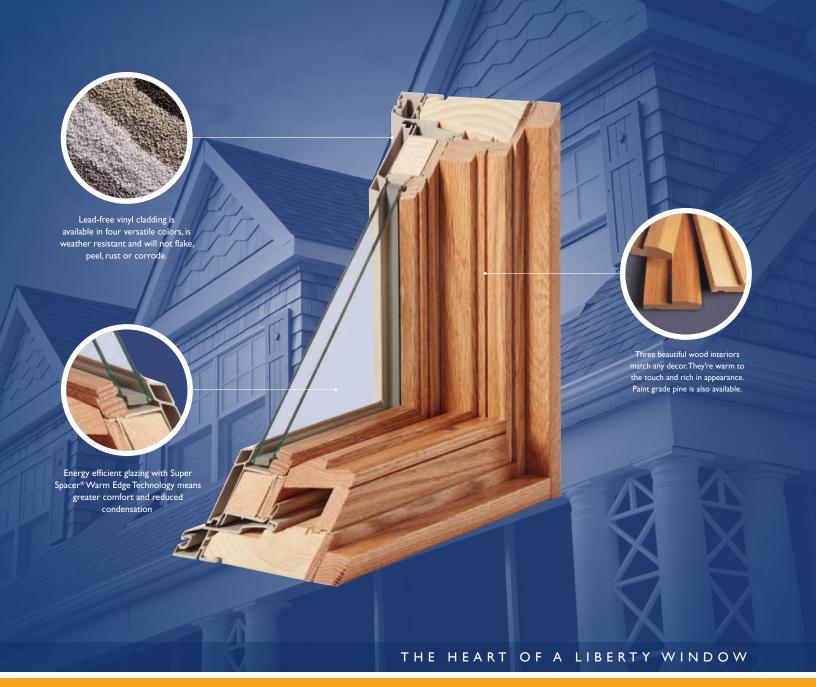

#### Extruded Vinyl Cladding

Only lead-free virgin vinyl is used in our Liberty cladding. All vinyl extrusions are a minimum .060 thick which is six times thicker than typical aluminum cladding. Vinyl offers excellent durability and can be easily recycled. Vinyl has a prolonged life cycle and is virtually maintenance-free meaning less windows will end up in the landfill.

#### Energy Efficient Low E Argon Glazing

The Liberty Collection features high performance glazing which consists of an advanced Low Emissivity coating an airspace filled with argon gas and a warm edge spacer bar around the perimeter. This combination of materials reduces heat loss through the glass and minimizes condensation and filters out harmful U.V. rays. Energy efficient glazing will reduce the amount of energy required to heat and cool the home, decreasing the amount of greenhouse gases released into the environment.

#### Natural Wood Interior

The warmth and beauty of a natural wood interior is what makes so many of our customers choose the Liberty Collection. Your choice of maple, oak, pine or paint grade pine (not available for FrenchClad or Vistador) will enhance your decor. Pollard Windows uses wood responsibly and efficiently without compromising the structural integrity of the product.