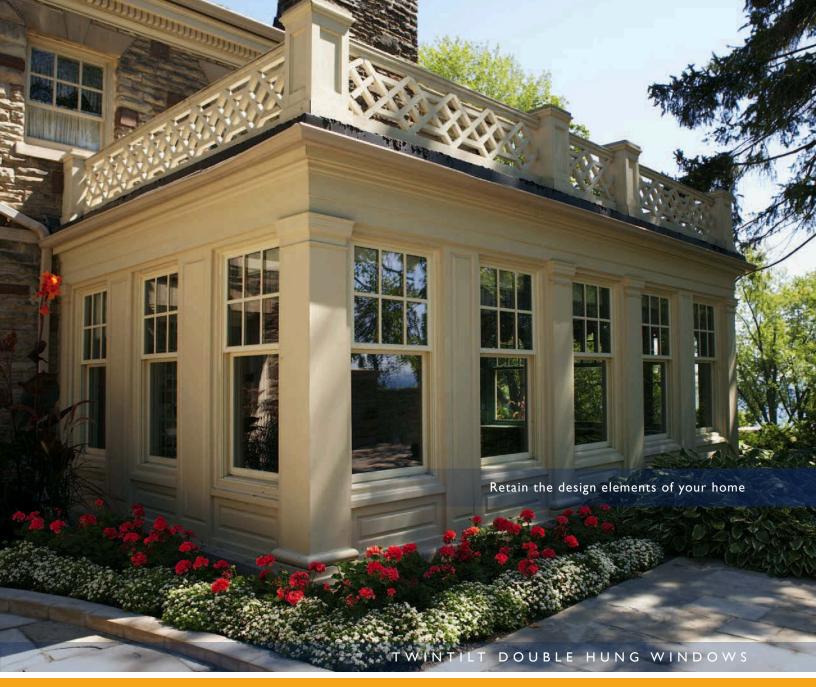

### A traditional look with superior performance

Liberty Twintilt Double Hung windows work beautifully on Colonial or Georgian style homes. Their advanced design includes a split-finish jamb liner to complement both exterior and interior finishes. A triple-seal pile weatherstrip provides an ultra-smooth gliding operation. Upgraded color-matched metal tilt latches allow you to tilt both sashes in, making cleaning a snap. Create a bold Colonial look by adding our maintenance-free 3½" Heritage Exterior Casing. Our Liberty Twintilt has the beauty and character of traditional double hung windows with the advanced technology and energy efficiency of today.