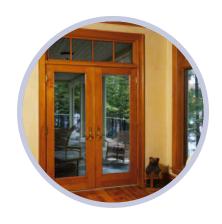

## A door with both warmth and durability

Liberty FrenchClad Doors combine a tough, durable, maintenance-free, PVC exterior with a beautiful, rich natural wood interior. A large area of insulated glass creates a very spacious view and the sliding screen allows for ventilation. The result is a very appealing entrance that provides an abundance of light without sacrificing energy efficiency. Our multi-point locking system and sturdy hardware provide maximum security. With natural oak, maple or pine interiors they can coordinate and complement any decorating style. FrenchClad Doors are built with fine craftsmanship and their in-swing design make them ideal for decks, patios or porches.