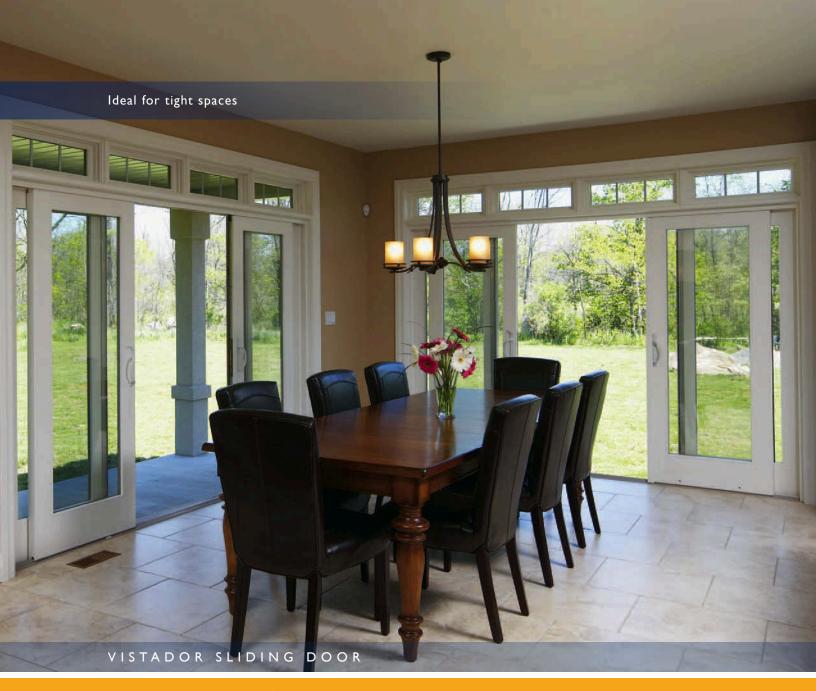

## Create a panoramic view

The Liberty Vistador is ideal for kitchens, walkouts, decks, patios or porches. It combines the beauty of a wood interior with an easy-care vinyl exterior and a large area of insulated glass for a panoramic view. Vistador doors are available in a two or four lite configuration and come complete with a sliding screen door to allow fresh air in. The four lite version opens from the center to create a double wide opening. The design of the door coordinates perfectly with the FrenchClad swing door if you want to feature both in the same area of your home.