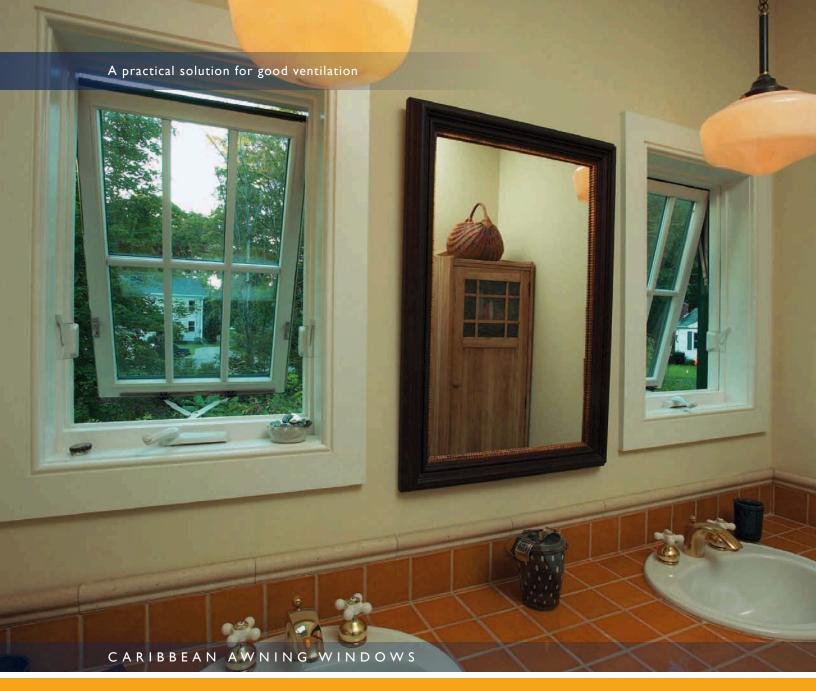

# Enjoy fresh air whether rain or shine

For a room in need of good ventilation, easy operation and natural light, the answer lies in Caribbean Awning Windows. They offer all the advantages of casement windows plus one extra feature - they are hinged from the top and can be left open slightly during a rainfall with little risk of any rain getting inside. They are an effective solution for tight areas such as bathrooms or basements. Due to their unique modular design, our Caribbean Awning Windows can be combined with matching fixed lites to enhance the contemporary look of your home.