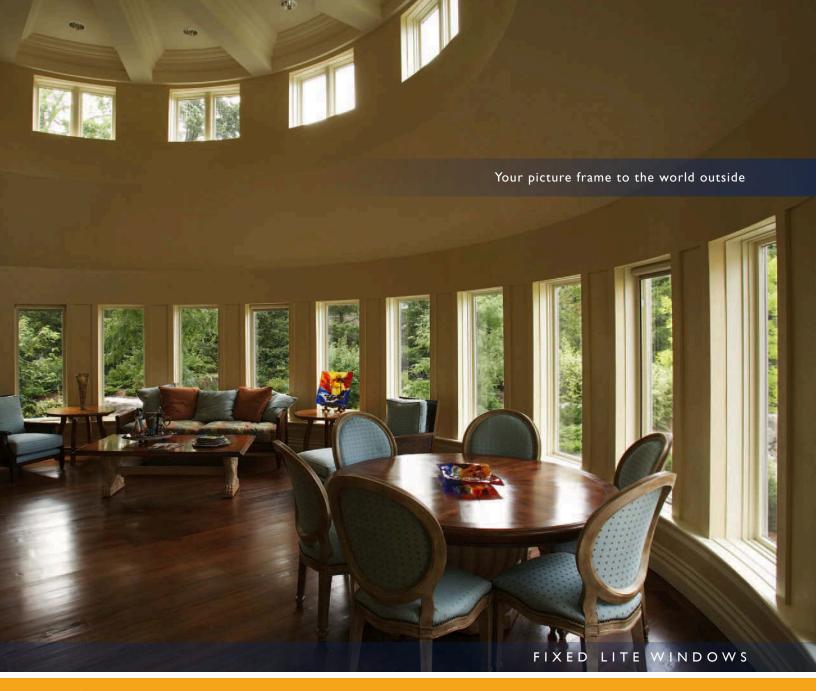

## Clean simple lines and maximum glass area

With central air conditioning in more homes than ever, Fixed Lite Windows have gained in popularity. They are highly regarded for the added comfort and security they provide. Their clean and simple lines act as a picture frame to the world outside. And, the maximum glass area allows for large amounts of natural light to come through and brighten any room. Our Liberty Fixed Lite Windows are engineered with a sash to match the site lines of our operating windows. This design detail enhances the curb appeal of your home. When combined with operating windows, these fixed lites can be used to create visually spectacular feature windows.