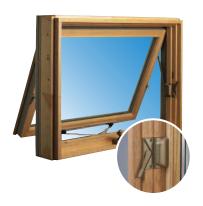

# Enjoy fresh air whether rain or shine

For a room in need of good ventilation, easy operation and natural light, the answer lies in Caribbean Awning Windows. They offer all the advantages of casement windows plus one extra feature - they are hinged from the top and can be left open slightly during a rainfall with little risk of any rain getting inside. They are an effective solution for tight areas such as bathrooms or basements. Due to their unique modular design, our Caribbean Awning Windows can be combined with matching fixed lites to enhance the contemporary look of your home.