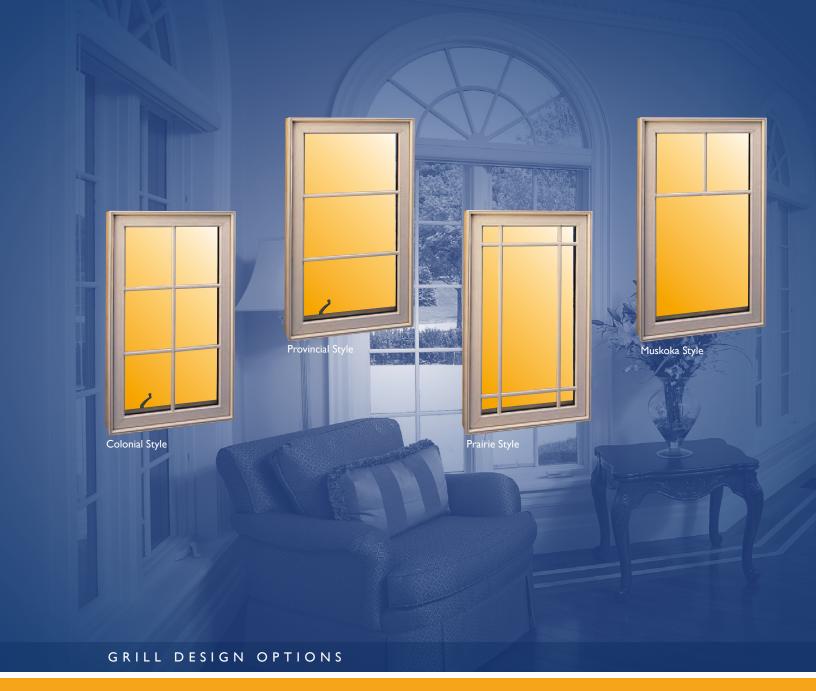

## Make your house stand out from the rest

Our standard grill designs are available in your choice of four attractive styles - Colonial, Provincial, Prairie and Muskoka. You can match existing grill styles or create a new look, there are endless possibilities. A standard or custom grill design will add distinct character to your Liberty window or door. For freedom of choice in architectural detailing, turn to the beauty of the Liberty Collection.