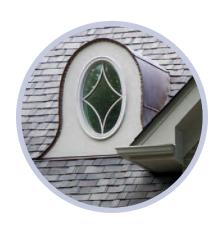

## Create a distinct look for your home

Looking for something different to bring interest and character to your home? Try a Liberty Decorative Window in one of many interesting and unique styles. From octagons and trapezoids to half rounds and extended segmentals, there is a decorative window to suit everyone's design dream. For a truly unique look they can be used in combination with both doors and other windows. The right decorative window can distinguish your home from the rest. Our custom window department works closely with our customers to provide a creative solution to their decorative window needs. You will be amazed at how these custom shaped windows can transform the look of your home.