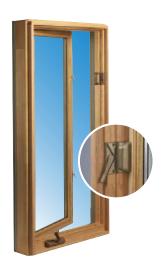

## The most versatile of all operating windows

Tudor Casement Windows are extremely popular due to their versatility. Their long, slim styling makes them ideal when used individually in areas where wall space is limited. Designed with multi-point hardware, strong locks, and a double full perimeter seal, you can rest assured our Tudor Casements are secure and energy efficient. They can be opened a full 90 degrees to provide easy cleaning and plenty of ventilation. They work well in combination with fixed lite windows to make up bay, bow, and picture windows. Our popular Tudor Casement Windows complement virtually any architectural style.