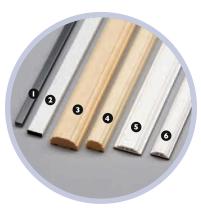

Add character with removable wood grills, divided lite bars or internal aluminum grills.

- 1) 5/16" Slimline Dusty Grey
- 2) 5/8" internal aluminum
- 3) I-I/8" removable wood
- 4) 3/4" removable wood
- 5) 1-1/8" exterior simulated divided lite
- 6) 3/4" exterior simulated divided lite