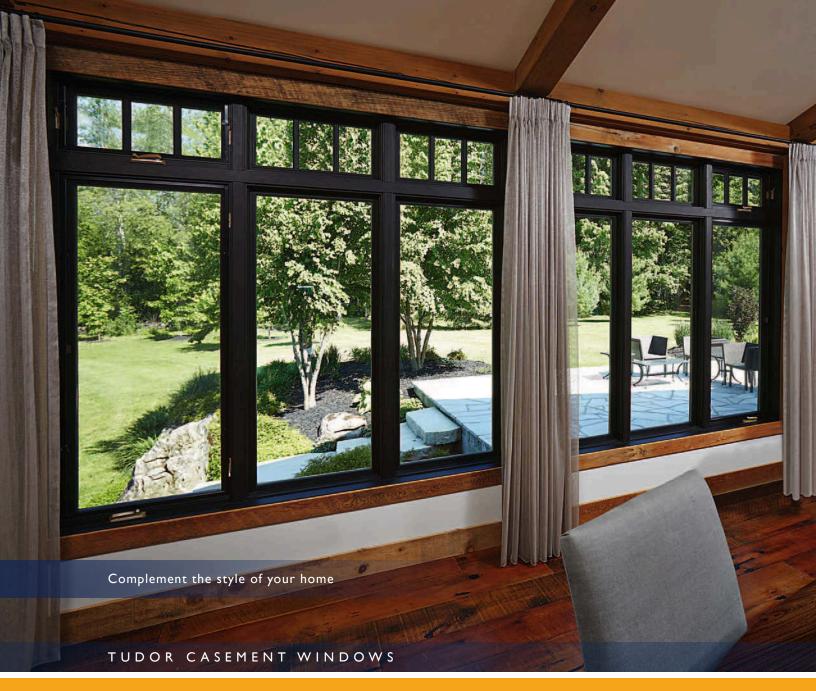

## The most versatile of all operating windows

Tudor Casement Windows are extremely popular due to their versatility. Their long, slim styling makes them ideal when used individually in areas where wall space is limited. Designed with multi-point hardware, strong locks, and a double full perimeter seal, you can rest assured our Tudor Casements are secure and energy efficient. They can be opened a full 90 degrees to provide easy cleaning and plenty of ventilation. They work well in combination with fixed lite windows to make up bay, bow, and picture windows. Our popular Tudor Casement Windows complement virtually any architectural style.