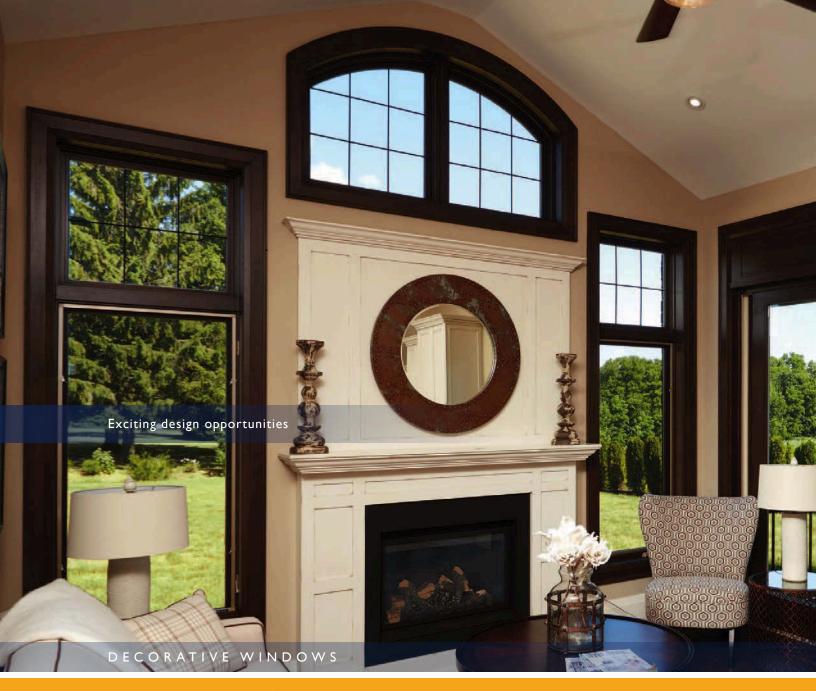

## Create a distinct look for your home

Looking for something different to bring interest and character to your home? Try a Liberty Decorative Window in one of many interesting and unique styles. From octagons and trapezoids to half rounds and extended segmentals, there is a decorative window to suit everyone's design dream. For a truly unique look they can be used in combination with both doors and other windows. The right decorative window can distinguish your home from the rest. Our custom window department works closely with our customers to provide a creative solution to their decorative window needs. You will be amazed at how these custom shaped windows can transform the look of your home.