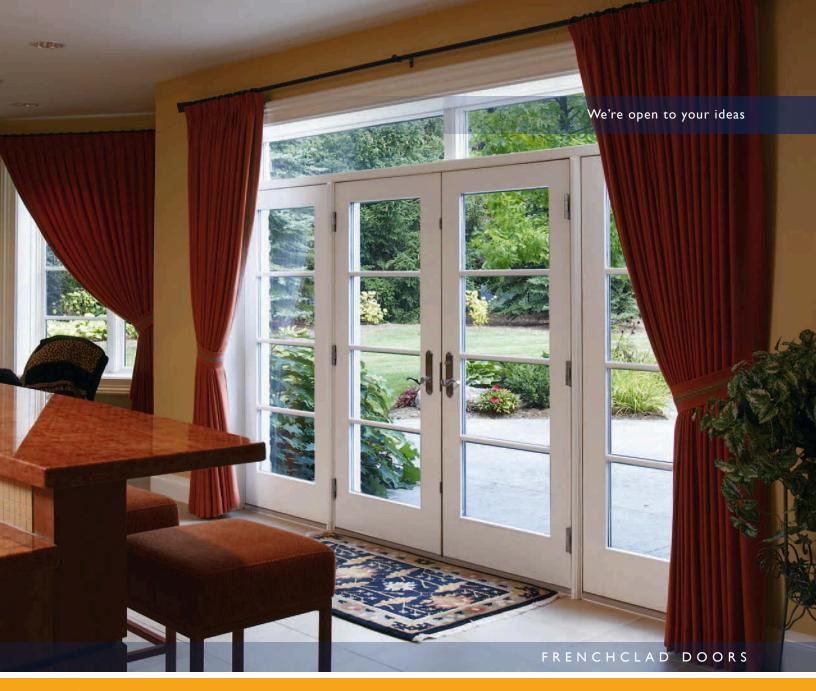

## A door with both warmth and durability

Liberty FrenchClad Doors combine a tough, durable, maintenance-free, PVC exterior with a beautiful, rich natural wood interior. A large area of insulated glass creates a very spacious view and the sliding screen allows for ventilation. The result is a very appealing entrance that provides an abundance of light without sacrificing energy efficiency. Our multi-point locking system and sturdy hardware provide maximum security. With natural oak, maple or pine interiors they can coordinate and complement any decorating style. FrenchClad Doors are built with fine craftsmanship and their in-swing design make them ideal for decks, patios or porches.