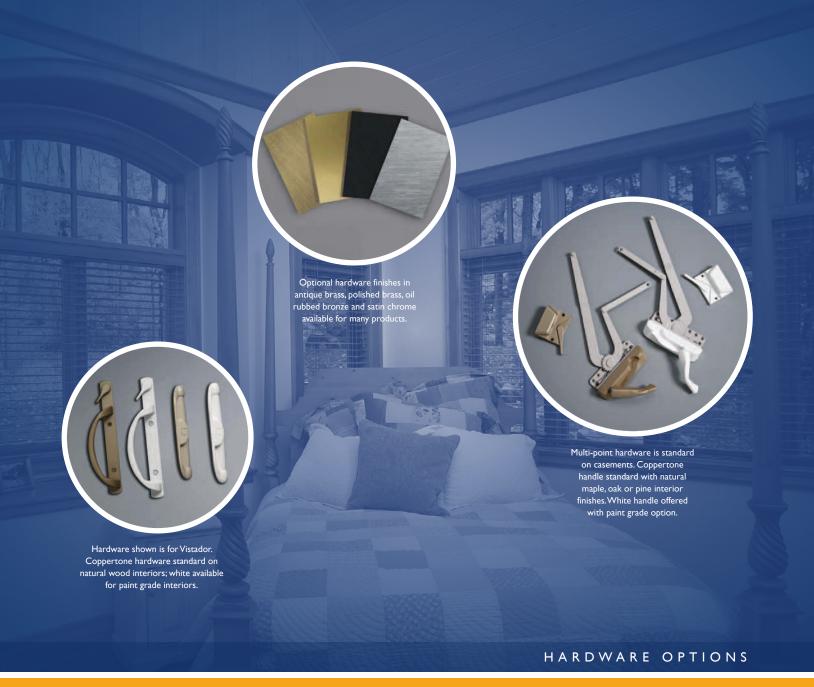

### Durable hardware that you can depend on

Liberty Collection hardware is designed to be both beautiful and dependable. Several finishes are available to coordinate windows, doors, and other fixtures. Choose from our many hardware options to best suit your project. Easy-reach hardware and limiting devices are available for special applications. Ask a Pollard Sales Representative for more information about the hardware options and styles available for our products.

Hardware is color coordinated to suit your interior finish.