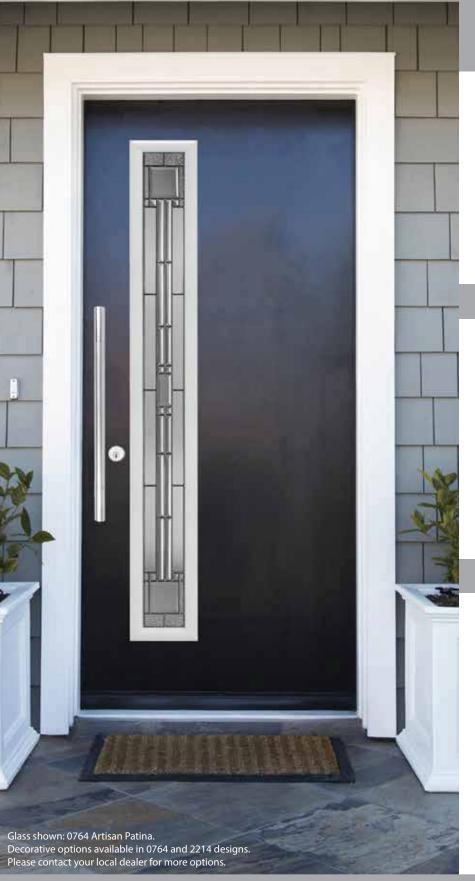

#### Mid-Century Modern Frames

Front View

**Back View** 

- modern design
  - clean lines
  - low profile
- smooth finish
- no exposed screws or plugs