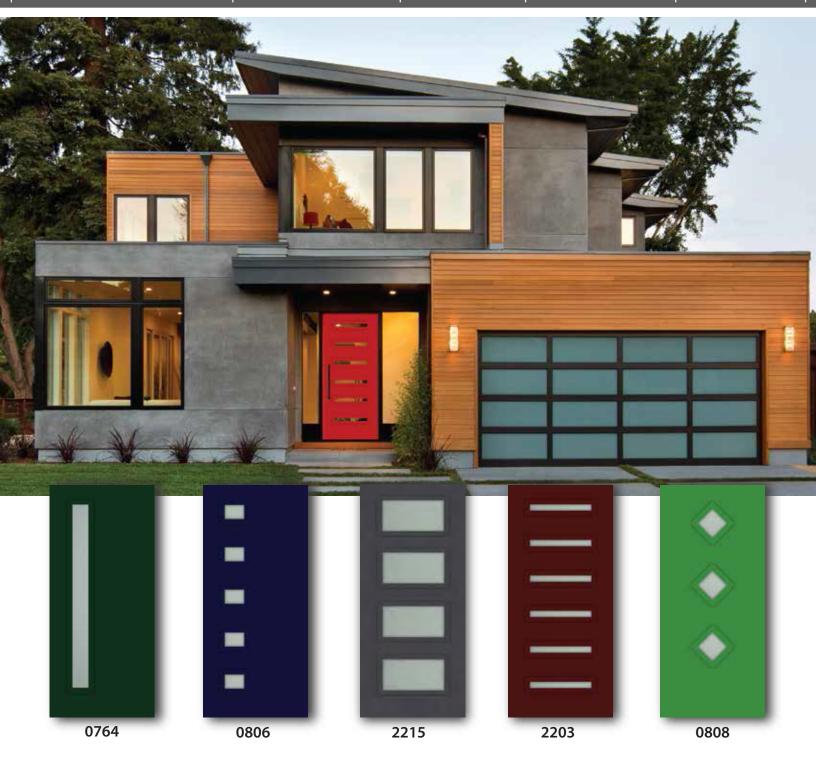

# **MID-CENTURY MODERN DOORS**

CONTEMPORARY FRAMES | MODERN DESIGNS | CLEAN LINES | SMOOTH FINISH | LOW PROFILE

#### Mid-Century Modern Frames

Front View

**Back View** 

- modern design
  - clean lines
  - low profile
- smooth finish
- no exposed screws or plugs