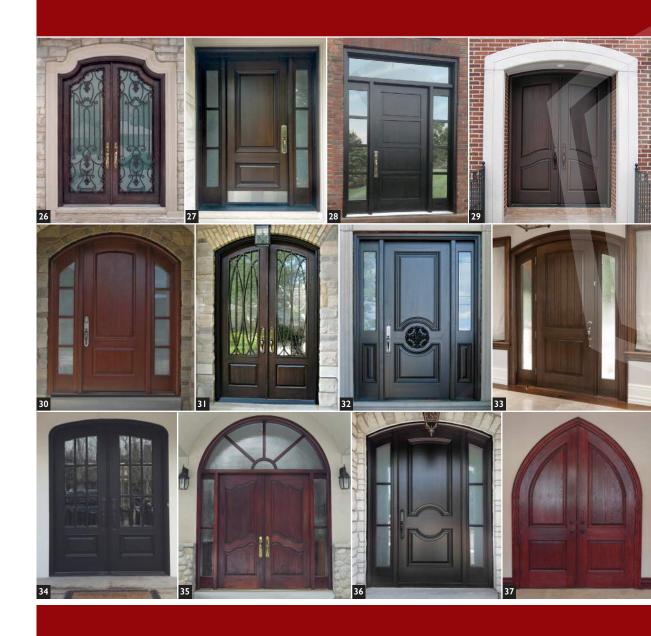

Look at these amazing examples to spur your imagination for your own door.

#### **Extraordinary Design and Millwork**

All Classic Doors are handcrafted from 100% solid wood using traditional stile and rail construction with dowel joinery and full thickness raised panels. All combined, master craftsmen produce a very durable and strong, and yet beautiful entry system. Our expert design team will create your dream door from design to reality. We'll be inspired by your wish list and fabricate your unique entrance with the utmost attention to detail.