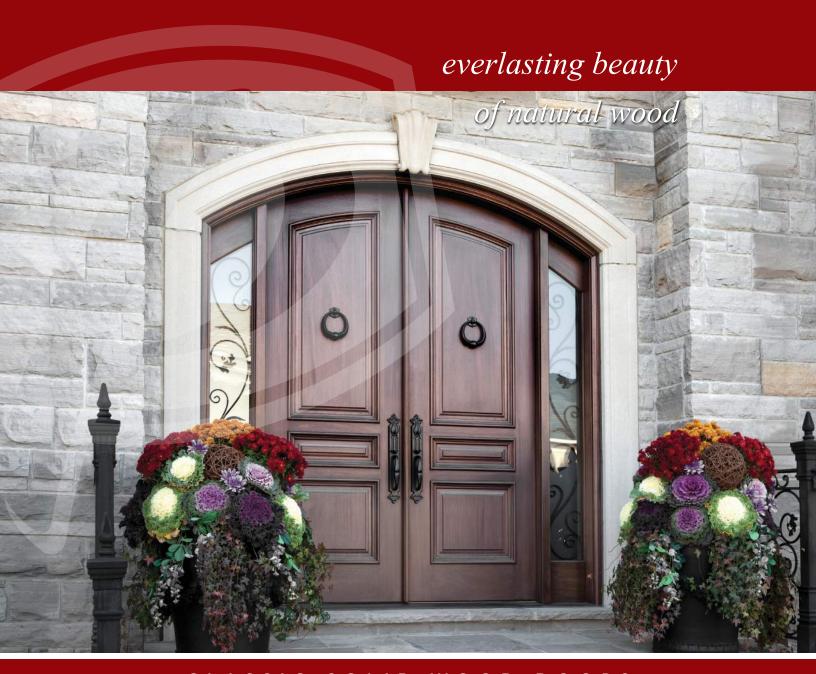

CLASSIC SOLID WOOD DOORS

Premium Natural Wood Entrance Systems

At Pollard, we know how to make an entrance – naturally! With the **Classic Wood Doors** you can create a truly custom exterior door in many types of solid woods. All materials are carefully sourced through a strict quality control process to create a long lasting, beautifully natural entrance way.

We all know how important first impressions are, and nowhere more so than with your home's front door. Pollard's Classic Doors offer the timeless beauty of real wood and with the right care, a wood door can last for generations.

Why choose wood? The eco-friendly properties of wood help to insulate your home or property while protecting the environment. Wood is renewable, reusable, recyclable and biodegradable. And, wood is one of the best insulators of all structural building materials. Each of our solid wood door systems provides a beautiful accent that is everlasting.